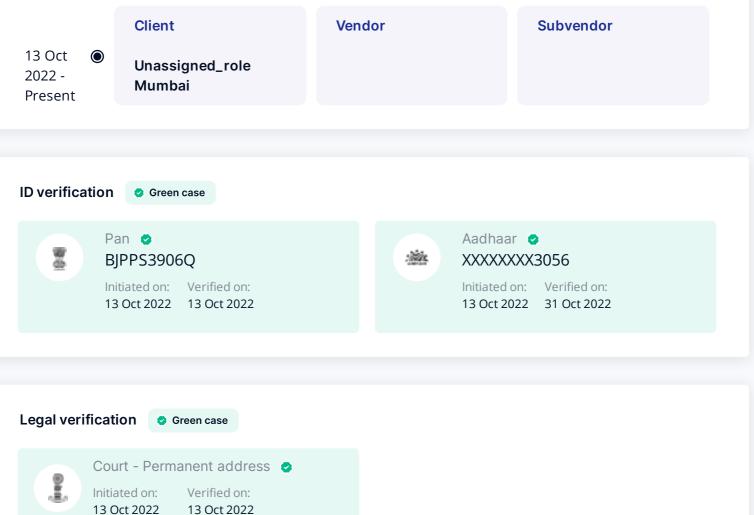

## BJPPS3906Q

Pan number

## Asha Shivkumar Satpute 01.06.1973

Name

Date of birth

Final status

Comments

Record found

### XXXXXXXX3056

Aadhaar number

49

Female

Age

Gender

Final status

Comments

## 5029 5887 3056

| Age Band      |   | D           |
|---------------|---|-------------|
| Gender        | - | FEMALE      |
| State         | - | Maharashtra |
| Mobile Number | - | undefined   |

Verify Another Aadhaar